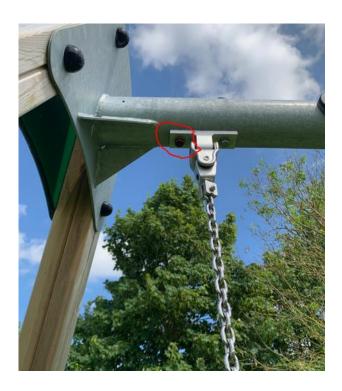

Issue Date: 01/04/2023

|                                                        |   | some slight play sideways on the seesaw which needs to be monitored. |
|--------------------------------------------------------|---|----------------------------------------------------------------------|
| All nuts, bolts and caps are secure and complete?      | Х |                                                                      |
| Moves freely and noiselessly?                          | Х |                                                                      |
| Seats and handles are secure and undamaged?            | Х |                                                                      |
| <u>Triple Bay A frame swing set</u> in good order?     | Х |                                                                      |
| All nuts, bolts and caps are secure and complete?      | X | Advisory: One nut has surface rust (see picture below).              |
| Swing chains are secure, undamaged and not vandalised? | Х |                                                                      |
| Check seats are secure and undamaged?                  | Х |                                                                      |
| Spring Ladybird in good order?                         | Х |                                                                      |
| All nuts, bolts and caps secure and complete?          | Х |                                                                      |
| Item moves freely and noiselessly?                     | Х |                                                                      |
| Spring is secure and undamaged?                        | Х |                                                                      |
| Multispinner Carousel Dish in good order?              | Х |                                                                      |
| All nuts, bolts and caps secure and complete?          | Х |                                                                      |
| Rotation is smooth and secure?                         | Х |                                                                      |
| Seats are secure and undamaged?                        | Х |                                                                      |